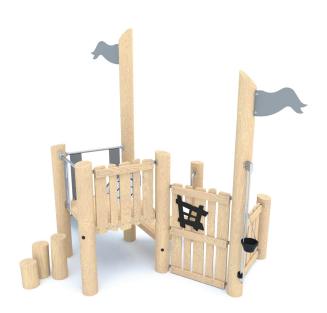

## INFORMATION ABOUT THE PRODUCT

| INFORMATION ABOUT THE PRODUCT                                                                                                    |                 |
|----------------------------------------------------------------------------------------------------------------------------------|-----------------|
| Dimensions                                                                                                                       | ca.338 x 400 cm |
| Safety zone                                                                                                                      | ca.638 x 750 cm |
| Overall height                                                                                                                   | ca.330 cm       |
| Free fall height                                                                                                                 | ca.90 cm        |
| Amount of users                                                                                                                  | 7 persons       |
| Product complies with PN-EN 1176-1:2017-12                                                                                       | YES             |
| Availability of spare parts                                                                                                      | YES             |
| Age range                                                                                                                        | 1-8             |
| According to EN 1176-1:2017-12 norm, the product requires applying a safety surface according to the product's free fall height. |                 |