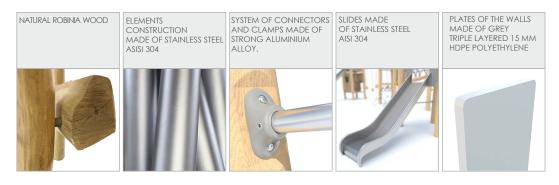

| 7 persons       |
| Product complies with PN-EN 1176-1:2017-12                                                                                       | YES             |
| Availability of spare parts                                                                                                      | YES             |
| Age range                                                                                                                        | 1-8             |
| According to EN 1176-1:2017-12 norm, the product requires applying a safety surface according to the product's free fall height. |                 |

Visualisation is for reference only, actual appearance may vary.



8170

## **ROBINIA PLAY**





## MATERIALS: