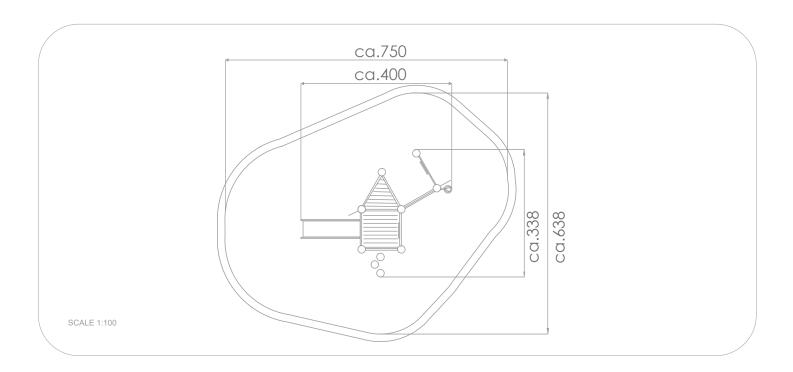

## INFORMATION ABOUT THE PRODUCT

| INFORMATION ABOUT THE PRODUCT                                                                                                    |                 |
|----------------------------------------------------------------------------------------------------------------------------------|-----------------|
| Dimensions                                                                                                                       | ca.338 x 400 cm |
| Safety zone                                                                                                                      | ca.638 x 750 cm |
| Overall height                                                                                                                   | ca.330 cm       |
| Free fall height                                                                                                                 | ca.90 cm        |
| Amount of users                                                                                                                  | 7 persons       |
| Product complies with PN-EN 1176-1:2017-12                                                                                       | YES             |
| Availability of spare parts                                                                                                      | YES             |
| Age range                                                                                                                        | 1-8             |
| According to EN 1176-1:2017-12 norm, the product requires applying a safety surface according to the product's free fall height. |                 |