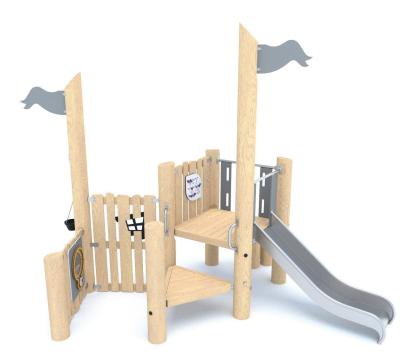

## INFORMATION ABOUT THE PRODUCT

| INFORMATION ABOUT THE PRODUCT                                                                                                    |                 |
|----------------------------------------------------------------------------------------------------------------------------------|-----------------|
| Dimensions                                                                                                                       | ca.338 x 400 cm |
| Safety zone                                                                                                                      | ca.638 x 750 cm |
| Overall height                                                                                                                   | ca.330 cm       |
| Free fall height                                                                                                                 | ca.90 cm        |
| Amount of users                                                                                                                  | 7 persons       |
| Product complies with PN-EN 1176-1:2017-12                                                                                       | YES             |
| Availability of spare parts                                                                                                      | YES             |
| Age range                                                                                                                        | 1-8             |
| According to EN 1176-1:2017-12 norm, the product requires applying a safety surface according to the product's free fall height. |                 |